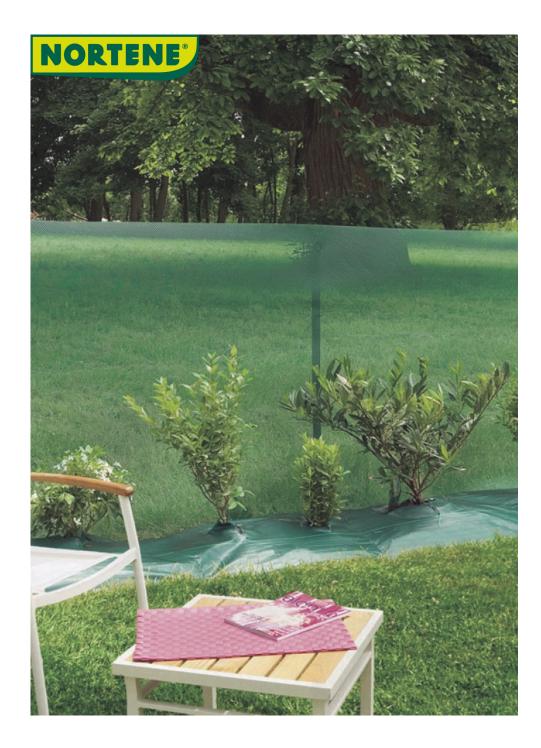

## WINDANET Wind screen

Ideal as a brake and protection from the wind, besides a variety of other applications. It can be cut and adapted to all type of spaces.

## **Benefits**

Do you live in a windy region and want to find a discreet solution to cut yourself off from the wind or protect your young crops? The Windanet windbreak will be the ideal remedy for your problem. The particular shape of its holes makes it possible to cut the force of the wind while letting air pass through and thus preventing the fence from being torn off.