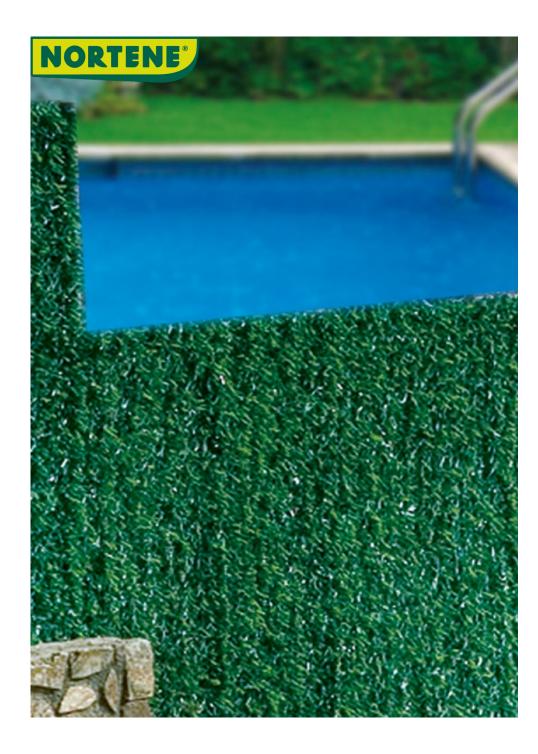

## **CAMPOVERT**

## Artificial hedge

Provides optimum privacy in all kinds of gardens, swimming-pools and terraces. Easy and quick to install, it requires no maintenance, is fi re resistant and does not lose its colour, has low resistance to air, does not release dirt, no problems with insects and other plagues. The ends of the wire strips are bent to avoid damage. Made from PVC, +/- 43 strips/m.