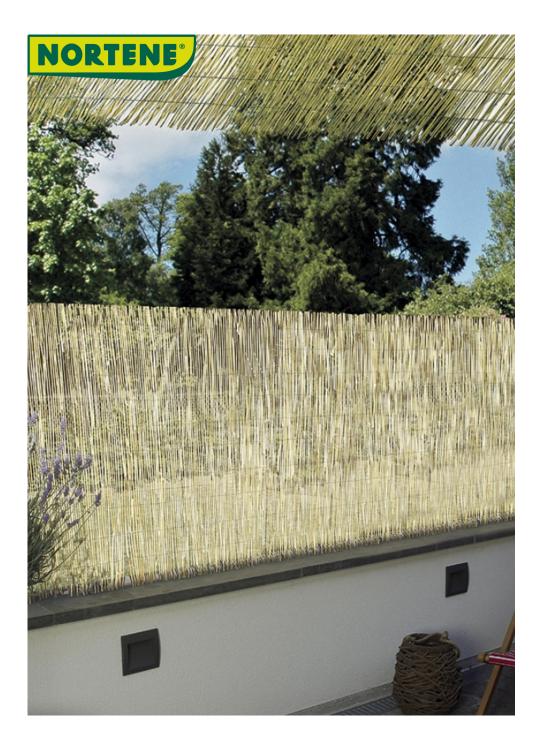

## REEDCANE

## Natural peeled bamboo canes

Assembled with plastic-coated wire.

## **Benefits**

The beach atmosphere directly on your terrace or in your garden? Composed of natural reed stems, this canisse will remind you of holidays under the sun, while staying at home. Usable as a screen or as shade to put on a pergola, Reedcane will necessarily find its place in your home.

## **Characteristics**

Peeled reed, diameter of the canes: from 2 to 6 mm approximately.

Assembly by black plastic-coated wire Ø 0.6 mm.

Wire 5 cm from the top and bottom, then every 10 cm in height.

INSTALLATION TIP Recommended installation accessories according to height: 1.00m - 4 pcs. 1.50m - 5 pcs. 2.00m - 6 pcs. Repeat fixing element every 30cm in length. For windy areas reduce the distance to strengthen the installation. It is recommended to fix the sightscreen to a stake, post or to a rigid support like balcony railing or rigid mesh.