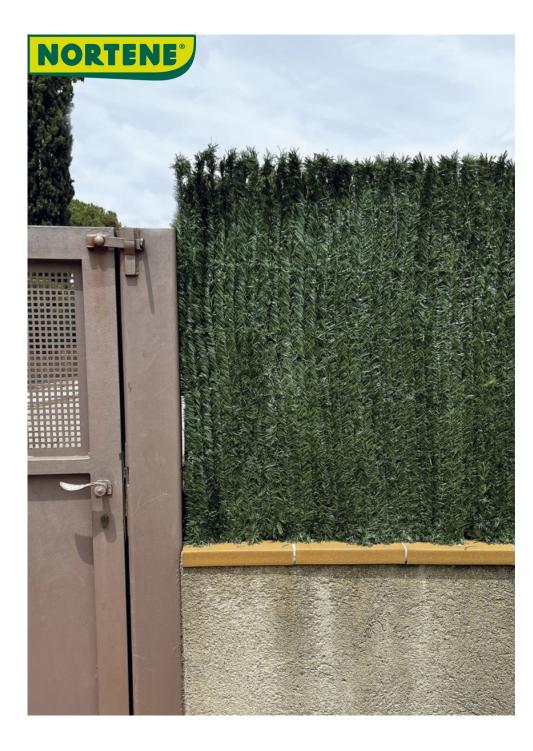

## Artificial hedge

PVC strands, 2 shades of green, 36 rods per linear meter. Simple and quick to install on an existing rigid support.

## **Characteristics**

PVC material, 2 shades of green Wire of the strands: 0.7 mm x 2 36 strands/ml connected by green plastic-coated wire diam.1.2 mm UV treated rot-proof 1 year warranty Packaged in a PP bag with handles INSTALLATION TIP Recommended installation accessories according to height: 1.00m - 4 pcs. 1.50m - 5 pcs. 2.00m - 6 pcs. Repeat fixing element every 30cm in length. For windy areas reduce the distance to strengthen the installation. It is recommended to fix the sightscreen to a stake, post or to a rigid support like balcony railing or rigid mesh.