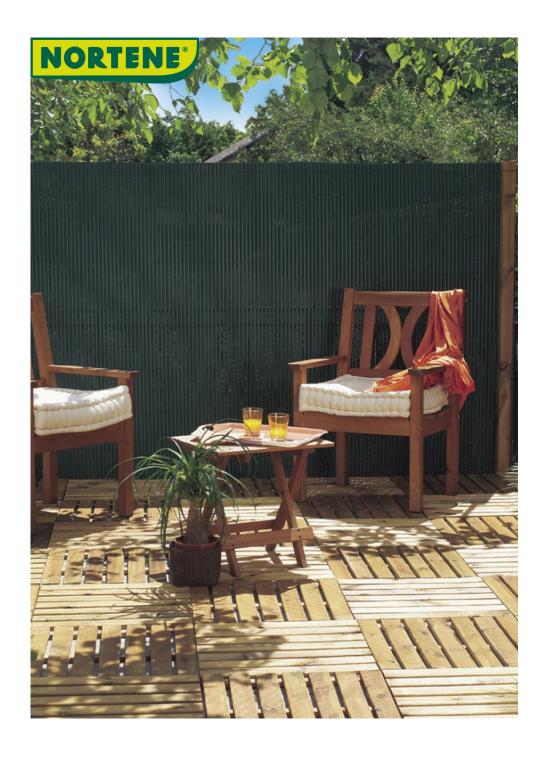

## PLASTICANE OVAL

## Double face plastic cane

The Plasticane oval hurdle is made up of oval-shaped slats. Made of PVC and with anti-ultraviolet radiation treatment, this mesh has medium concealment and will therefore offer the possibility of feeling more comfortable in your garden or terrace. You can choose different colors to harmonize it with the exterior of your house.

## **Benefits**

Decorative synthetic fence, simple and functional. Its oval profile makes it a very versatile and decorative product, ideal for use on balconies and gardens. Does not require maintenance.

## **Characteristics**

Material: PVC. Medium concealment. Slat width: 13 mm. Weight: 1300 g/m2. Joined with Ø 0.7 mm nylon thread and glued at the ends in the last 5 slats. With anti-UV treatment. INSTALLATION TIP: