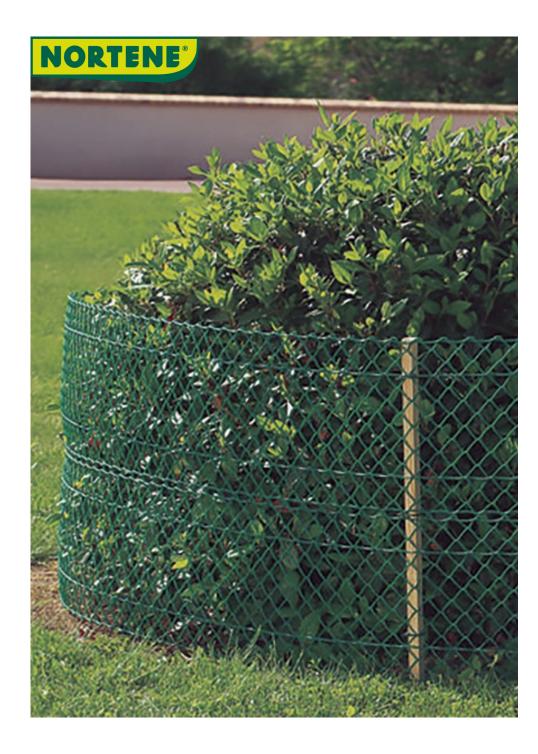

## Mesh for gardenbeds

Ideal for marking out and protecting flower beds. Very strong and simple to install. HDPE.

## **Characteristics**

INSTALLATION TIP: Recommended installation accessories according to height: 0.40m - 2 pcs. 0.60m - 3 pcs. Repeat fixing accessories every 50 cm in length. For windy areas reduce the distance to strengthen the installation. It is recommended to fix the sightscreen to a stake, post or to a rigid support like balcony railing or rigid mesh.