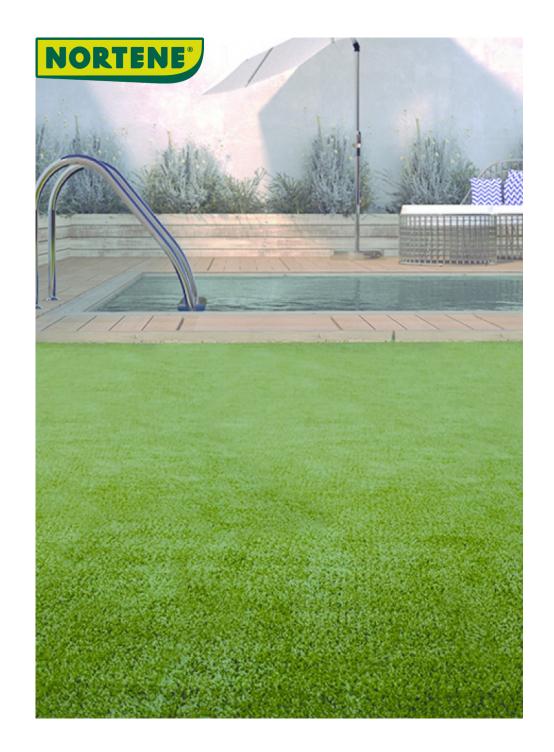

## GREEN LUBECK 7 Artificial carpet for landscaping

Resistant, easy to clean.

## **Benefits**

This perfect cuasi imitation requires limited maintenance compared to natural grass. It respects environmental constraints: no watering, no fertilizer. It is particularly suitable for enclosed spaces with too little sunlight or, conversely, too exposed, around swimming pools, balconies.

## **Characteristics**

Resistant, easy to clean. Polypropylene strands Backing: Polypropylene + non-woven + latex Height: 7mm Color: 1 tone green Anti-UV stabilizer: Yes Water evacuation: 180 ~  $500 \text{ I} / \text{h} / \text{m}^2$  Tussock density: 70550 tufts / m<sup>2</sup> (± 3%) Weight: 860 g / m<sup>2</sup> (+/- 3.0%) <sup>^</sup>2 year warranty under normal use and regular maintenance.