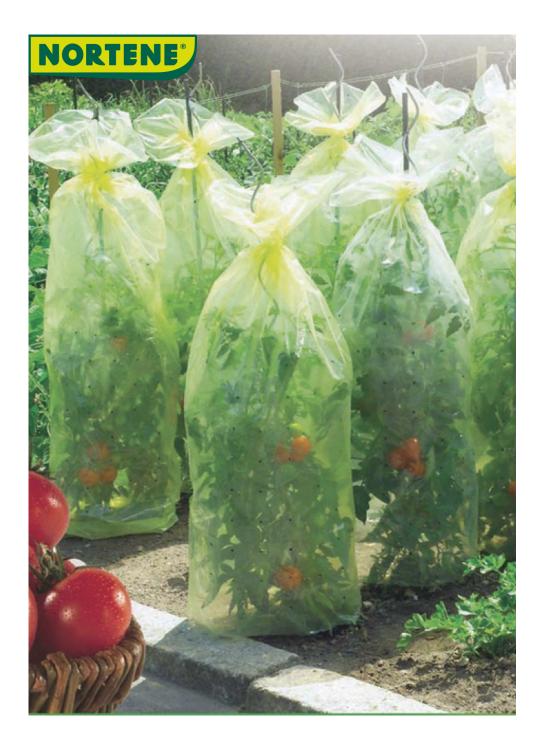

## TOMATOTUBE Tomato growth cover

Tomatotube is a high quality growth sleeve for tomato plants. Like the other growth sleeves, it will protect your tomatoes from bad weather and cold. This cover is pierced, which will avoid any greenhouse effect. Also, links will close the film at the top of the tomato plant.

## **Benefits**

Growth sleeve with ties, in yellow perforated film. Allows the growth and protection of tomato plants by creating a micro climate. Protects from cold and bad weather. Usable in spring and fall. Avoid diseases and reduce treatments.

## Characteristics

 $50\mu$  LDPE film sheath; perforated. Flat width of 1m over a length of 10m. Allows you to make 6 ducts with a diameter of 60 cm x 1.50 m. Anti-UV treated, reusable for several years. Links included. Made in France.