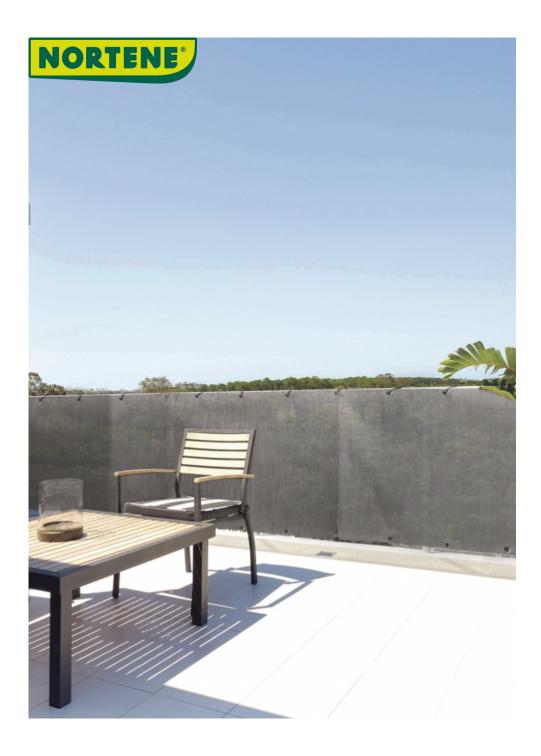

## **MANHATTAN**

Decorative, modern-style privacy fence for balconies and terraces

Do you want to dress the limits of your outdoor space and gain privacy without having to make a large investment of money? In that case, the concealment meshes are your winning option.

With the Manhattan mesh you will achieve a high concealment rate and thanks to its design you will instantly create a modern and minimalist environment.

## **Benefits**

- It is easily assembled and disassembled thanks to its fixing eyelets.
- With anti-UV treatment, it does not need maintenance.
- Contemporary and urban concealment, particularly adapted to modern architecture and balconies.
- Adapts to any structure thanks to the elastic fixings (Snugger) that are sold separately.

## **Characteristics**

- PVC coated polyester yarn (720g/m²).
- Concealment 85%.
- Woven with 4 vertical threads by 4 horizontal threads.
- Round eyelets reinforced with aluminium.
- It can be cut without risk of unraveling.
- 6 year warranty.