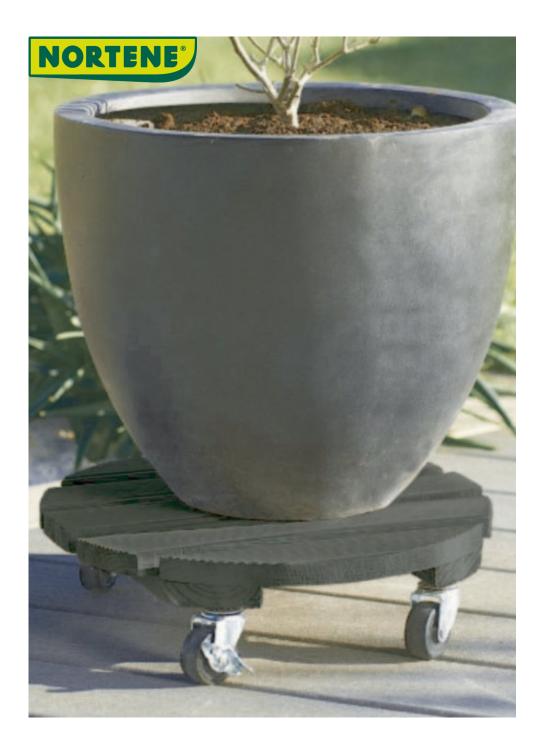

## FLORA ROLL COLOR

Solid wood support on wheels, for effortless movement of potted plants

It's the same story every winter. Potted flowers are heavy, and it's a struggle to move them to safety. These rolling plates offer a great solution.

## **Characteristics**

Painted hardwood plate for the easy movement of potted plants. With four wheels and two brakes. Can be used indoors and outdoors. Size: Ø 30 cm. Colour: anthracit. Maxmimum load: 120 kg.