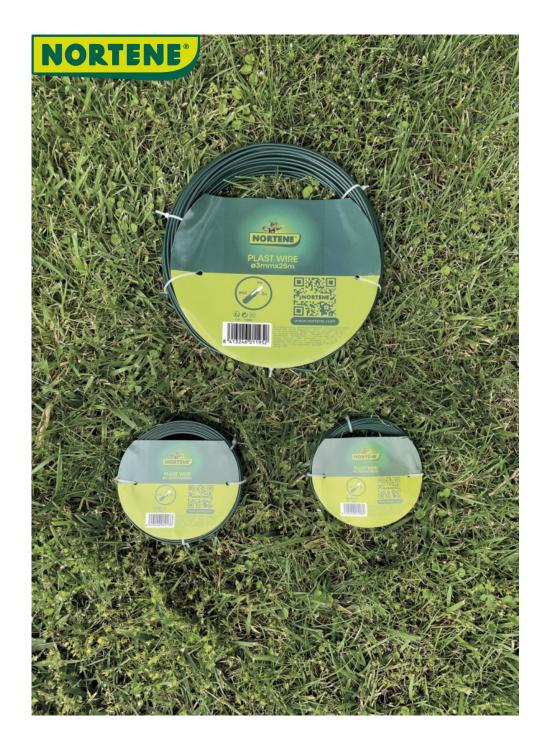

## **Characteristics**

Wire for various purposes and works. The thinner versions are recommended for hobbyists, while the thicker ones are best for binding or wire fences.

| Ref.    | Size.          | Color |
|---------|----------------|-------|
| 2019970 | 1,20 mm x 25 m | 0     |
| 172556  | 1,20 mm x 25 m | •     |
| 2019969 | 1,20 mm x 25 m | •     |
| 172552  | 3,00 mm x 25 m | •     |
| 2019971 | 3,00 mm x 25 m | •     |