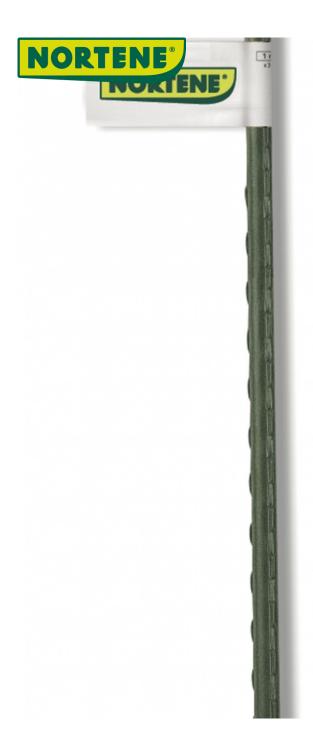

## Plastic-coated steel stake

This plastic-coated steel stake will remain perfectly straight in all conditions. Very resistant, this stake contains rough edges to make it easier to attach the links used to attach the stakes to the plants. All the lines can be adapted to the plastic steel holder.

## **Benefits**

Protected at both ends to prevent rust. Roughness allowing good holding of the links

| Ref.    | Height (H) | Diameter | Color |
|---------|------------|----------|-------|
| 140841  | 0,60 m     | 8 mm     | •     |
| 140842  | 0,90 m     | 8 mm     | •     |
| 140843  | 1,20 m     | 11 mm    | •     |
| 140844  | 1,50 m     | 11 mm    | •     |
| 140845  | 1,80 m     | 16 mm    | •     |
| 140846  | 2,10 m     | 16 mm    | •     |
| 2010299 | 2,40 m     | 16 mm    | •     |