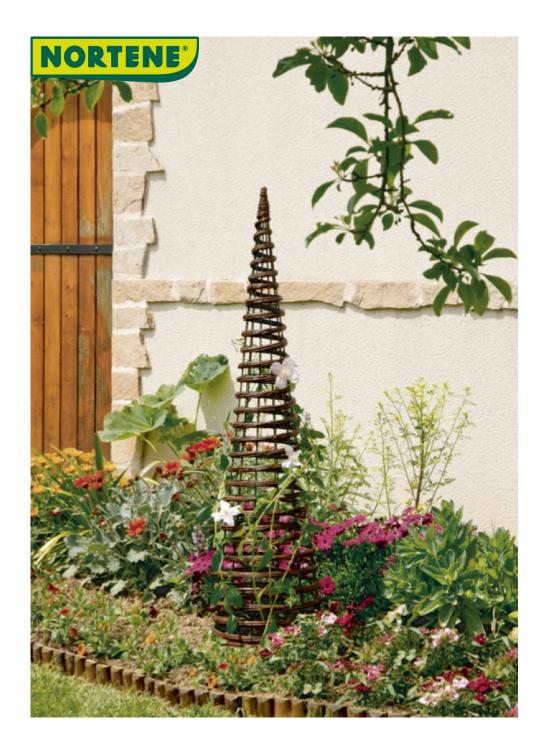

## **PYRAMID**

## A metal structure covered in natural woven wicker

Combining materials, one of the secrets of successful decoration in the garden! This refined obelisk combines combines metal and natural wicker. You can place it in your flower borders or in your pot-grown climbing plants such as Passionflower.

## **Benefits**

A metal structure clad in natural woven wicker. Is easily planted in a border or pot thanks to its feet. Its form makes it very stable to withstand the weight of the plants. The wicker and metal combination gives a craft and natural look expected in the garden.

## **Characteristics**

Wicker and steel with epoxy paint. Lightweight, easy and quick to install. 4 11 cm metal feet. Lifetime according to the climate. Store inside in winter.

| Ref.    | Size.         | Color |
|---------|---------------|-------|
| 2014444 | 0,30 x 1,30 m | •     |