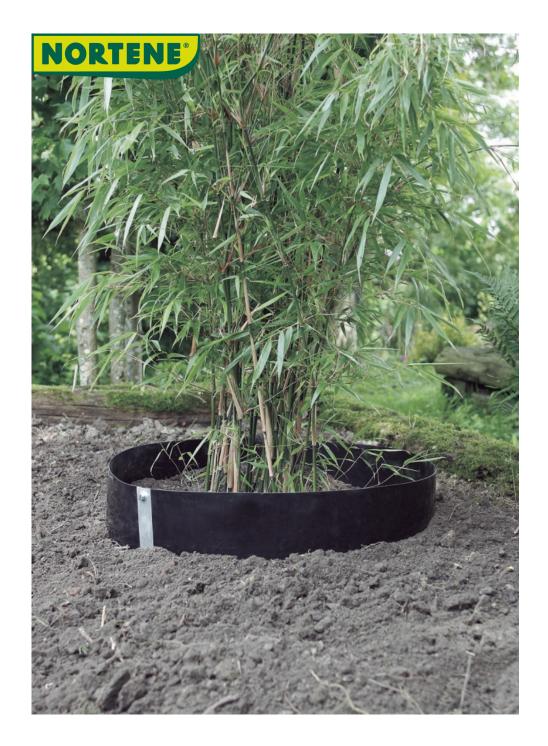

## STOP-R BAR Anti roots and rhizomes barrier

STOP-R BAR will help you limit the spread of bamboo. This anti-roots and rhizomes barrier protects walls, pipes, buildings. 1mm thick, this barrier comes in a roll with an aluminium joining bar.

## **Benefits**

Root and rhizome protection barrier. Flexible and very easy to lay. Strong with a long life (> 15 years). Limits the spread of bamboos. Protects walls, pipes, buildings, etc.

## Characteristics

HDPE. Thickness 1 mm. Both flexible and rigid. Approx. 1000 gr/m<sup>2</sup>. 100% recyclable. Supplied in a roll with an aluminium joining bar.

| Ref.    | Size.       | Color |
|---------|-------------|-------|
| 2014523 | 0,60 x 5 m  | •     |
| 2014524 | 0,60 x 10 m | •     |