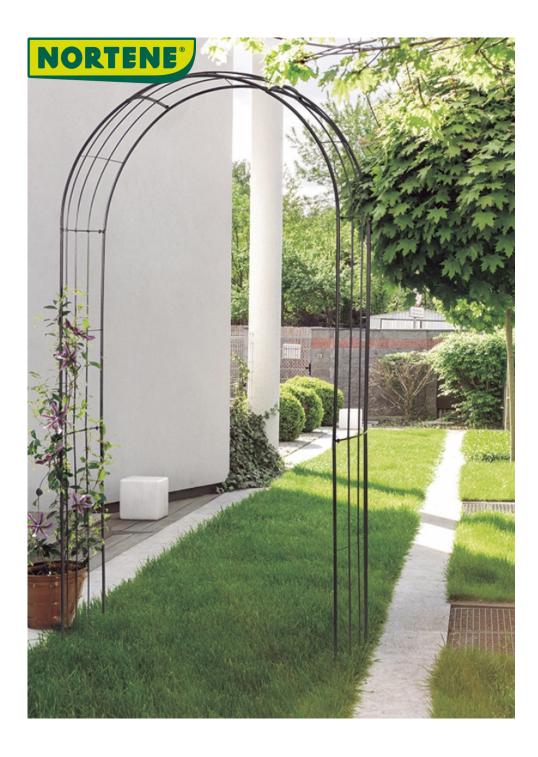

## WHISPER ARCH

## A decorative arch to customise the garden with elegance

Stylish, airy, refined, this arch will be the ideal entrance way into your floral garden! Made of metal, it will support your climbing Roses, and others such as Jasmines. Just a few minutes to install and your garden will be transformed!

## **Benefits**

To personalise the garden with elegance and enhance a path or entrance to the house. Gives verticality to the ornamental garden. Its compartmentalised structure makes it an excellent support for climbing plants.

## **Characteristics**

13 mm diam. steel tube Easy to install. Arch sold in kit form, the elements fit together, screws supplied, 4 anchoring pegs to secure the arch in soft ground.