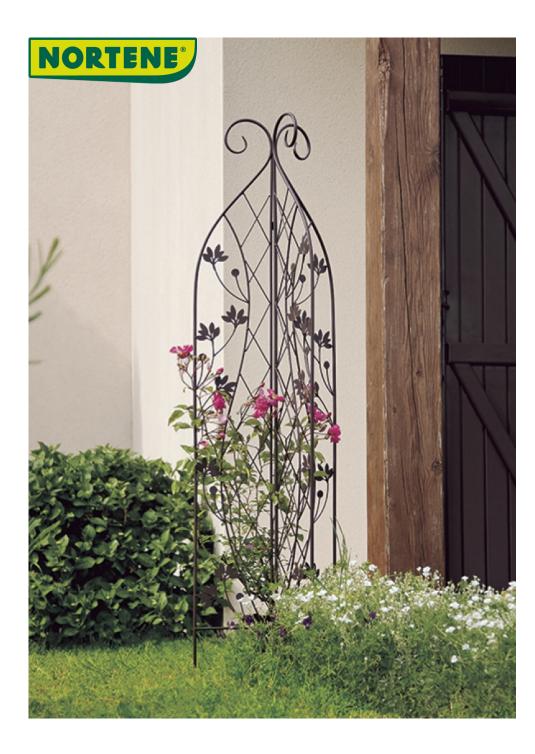

## 3D decorative trellis for climbing plants

Decorate your flower beds in ZEN mode; this trellis to plant in borders will support all types of climbing plants. In nicely crafted metal, it will enhance your planting schèmes!

## **Benefits**

Decorative trellis, to support climbing plants in a border.

Simply planted in the ground.

Immediate installation and result.

A product to combine with the current Yin and Yang trellis for perfectly coordinated decoration of the garden.

## **Characteristics**

In painted epoxy metal with integration of decorative flower elements.

4 feet to plant in the ground (foot height 0.20m)

Folds flat for storage (0.20m wide).

| Ref.    | Size.         | Color |
|---------|---------------|-------|
| 2014438 | 0,41 x 1,50 m | •     |