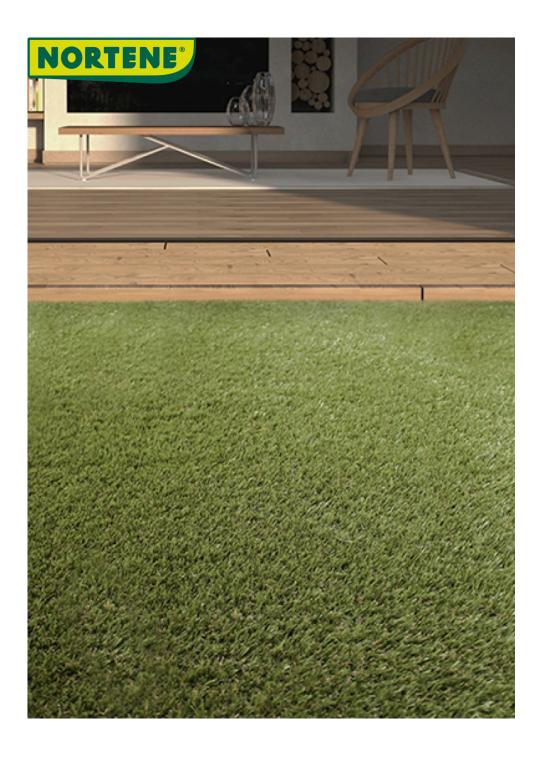

## Artificial grass with memory effect

For always more fun and less effort, this artificial turf will provide you with the peace of mind that you expect.

#### **Benefits**

High-end 30 mm artificial lawn, incorporating highly technical concave blades with a central rib which returns the blades to the vertical position. Various tones of greens and browns for a natural finish. Curly blades complete the whole in terms of behaviour and appearance.

### **Characteristics**

PE (vertical blades) + PP (curly blades). 4 colours. Points / m²: 15,750. Weight g/m²: 1,786 (±3%). Base: PP + latex backing. Treated with UV protection. Drainage: 800-1000 l/h/m². Guarantee: 8 years.