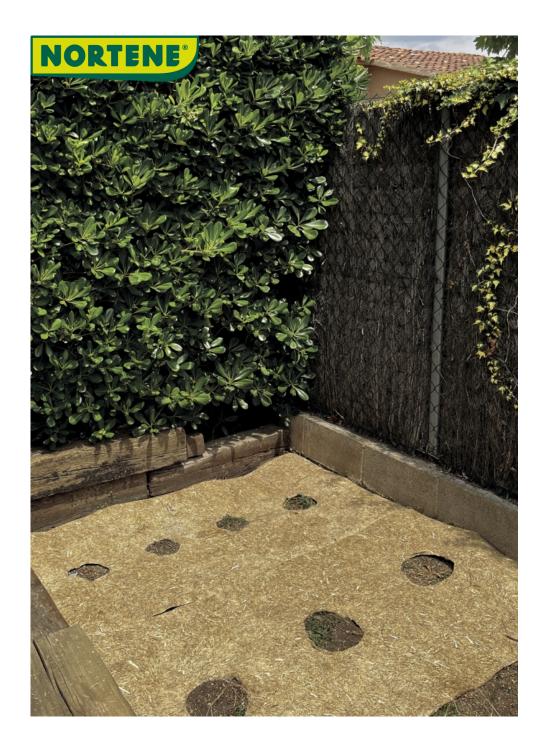

## CHANVRELIN 500 Natural mulching

A natural mulching solution for flower and vegetable gardens. Easy maintenance.

## **Benefits**

The mixture of hemp and flax in the form of rolls or squares means quick and easy application. Its 100 % vegetable origin gives it all the benefits of mulching: avoids weeding, water saving, increase in temperature, a clean soil and promotes life in the soil... while being 100% biodegradable, can be used for ORGANIC GARDENING (ECOCERT certificate).

## **Characteristics**

70% hemp. 30% linen. 500 g/m<sup>2</sup>. 12-month lifetime

| Ref.    | Size.         | Color |
|---------|---------------|-------|
| 2022202 | ø 30 cm (3)   | 0     |
| 2021244 | ø 50 cm (2)   | 0     |
| 2016656 | 0,75 x 5 m    | 0     |
| 2016657 | 0,95 x 0,95 m | 0     |
| 2016659 | 0,50 x 3 m    | 0     |
| 2016660 | 0,50 x 5 m    | 0     |
| 2016920 |               |       |
| 2021003 | ø 40 cm (2)   | 0     |