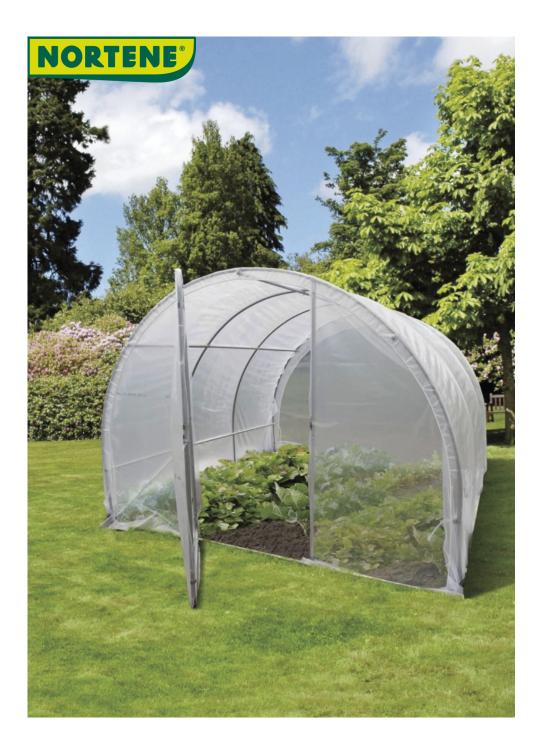

## Vegetable greenhouse

3 m wide vegetable greenhouse.

## **Benefits**

A garden greenhouse for growing vegetables in medium to large surface gardens, its structure with straight 80 cm legs means there is no lost growing space. Supplied with a wide door, s 20µ polyethylene film cover allows good light transmission.

## **Characteristics**

Galvanised steel frame. 25 mm diam. 1 door. 120 μ PE film cover guaranteed for 2 years.

| Ref.    | Size.                | Color |
|---------|----------------------|-------|
| 2015509 | 3 x 3 x 2 m          |       |
| 2015511 | Dress up 3 x 3 x 2 m |       |
| 2016679 | 3 x 6 x 2 m          |       |
| 2016681 | Dress up 3 x 6 x 2 m |       |