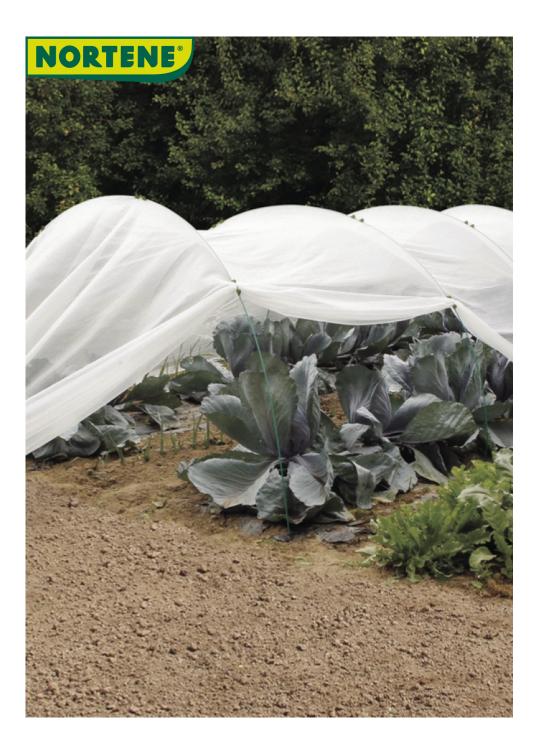

## Anti-insect woven mesh

A versatile mesh: it protects your plants from insects, has a thermal effect and protects it from frost, protects from the wind and also provides shade, reducing the intensity of sunshine. What else do you need?

## **Benefits**

To protect vegetable crops from large insects (cabbageworm, etc.). Thermal effect, increases the night temperature by 3 or 4 ° C. Windbreak effect and protection against hail. Shading effect. Very easy to install on poles or direct installation on developed crops.

## **Characteristics**

Polyethylene woven net. 37g / m². Anti-UV treated.

| Ref.    | Size.     | Color |
|---------|-----------|-------|
| 2016678 | 4 x 6 m   | 0     |
| 2019451 | 4 x 200 m | 0     |