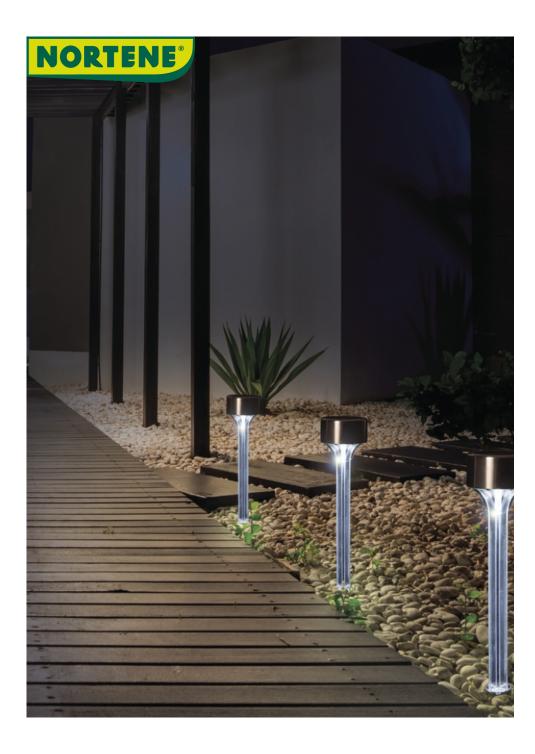

## Unique solar cell lamp stuck into the ground

To compose a welcoming lit path or give atmosphere to floral borders.

## **Benefits**

The SMD LED technology radiates a beautiful luminous halo around the edge of the light. The light also extends along the transparent acrylic tube, down to the ground. The rounded shape solar panel integrates perfectly into the light giving it a very designer shape.

## **Characteristics**

Dimensions 6 x 33 cm h. Acrylic and metal material. 1 SMD white LED. Polycrystal 2 V – 120mA solar panel. 1.2V - 600 mAh AAA Ni-MH rechargeable battery. On/off switch. Around 5 to 6 hours of operation at full charge.