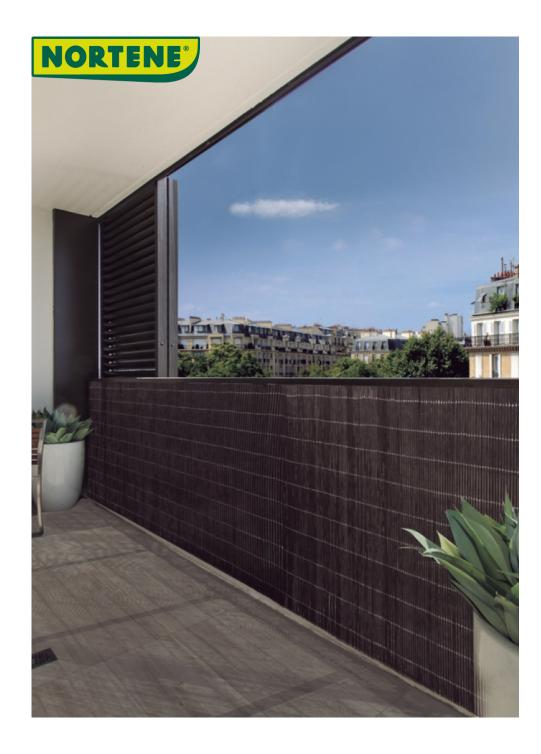

## **FENCY TWIN**

## Synthetic wicker cane

Inspired by natural products, this synthetic privacy screen is reminiscent of traditional wicker reeds; color and durability as well! Its color is to coordinate with outdoor furniture.

## Characteristics

Weight: 1.30 kg/m<sup>2</sup>. Based on polypropylene (40%) and polyethylene (60%). Dimensions of the strands: width 9.5 to 10mm x thickness 4 mm. Weaving strand by strand with a 0.6 mm galvanized steel wire. 3 year warranty. 2 colors available: brown / natural. **INSTALLATION TIP Recommended** installation accessories according to height: 1.00m - 4 pcs. 1.50m - 5 pcs. 2.00m - 6 pcs. Repeat fixing element every 30cm in length. For windy areas reduce the distance to strengthen the installation. It is recommended to fix the sightscreen to a stake, post or to a rigid support like balcony railing or rigid mesh.