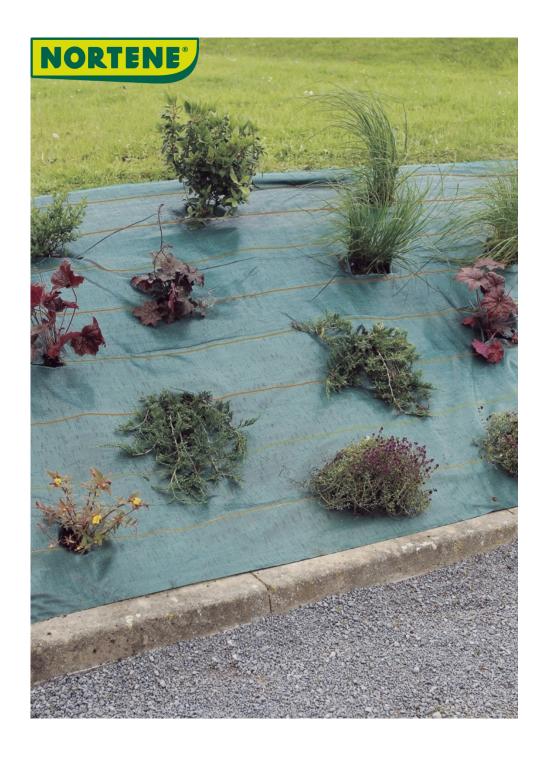

## Special landscaping mulch fabric

The AGROSOL mulching canvas is the most effective way to obtain healthy plants without much maintenance. This European manufacture canvas is of professional quality: made of Polypropylene 120 g/m², green with brown horizontal stripes every 25 cm to guide you when planting. The AGROSOL mulching canvas is particularly recommended if you have sloping ground: it will hold the earth and limit erosion. It is important to attach this canvas firmly to the ground using the metal staples. 4-year UV protection guarantee.

## **Characteristics**

Fabric woven in green / black polypropylene. Heavy-duty quality: 120 g/m². Green with brown horizontal stripes every 25 cm.

| Ref.    | Size.              | Color |
|---------|--------------------|-------|
| 070421  | 1,25 x 20 m        | •     |
| 100425  | 1,25 x 10 m folded | •     |
| 100410  | 1,25 x 10 m        | •     |
| 100420  | 1,25 x 20 m        | •     |
| 100422  | 2,10 x 20 m        | •     |
| 100430  | 3,25 x 20 m        | •     |
| 2012148 | 1,25 x 10 m + 20 % | •     |