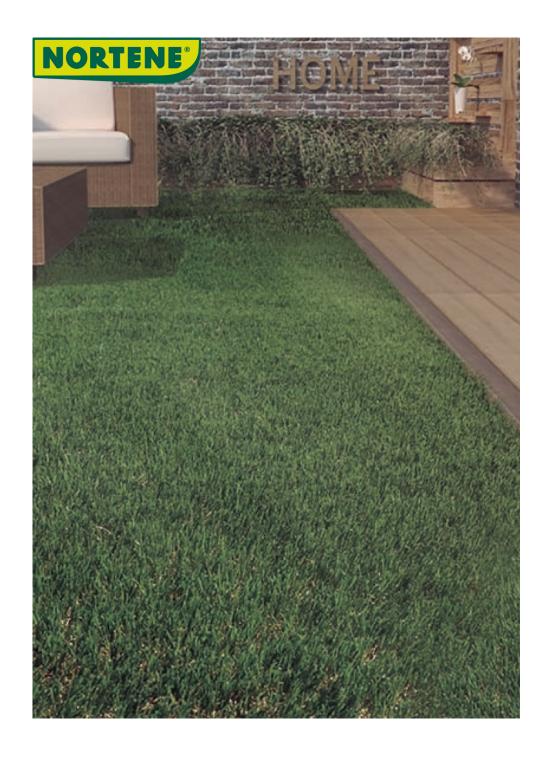

## GREEN ZURICH EVOLUTION 30

Evolution of our flagship product ZURICH, that continues to stand out for its incredible resemblance to natural grass thanks to the combination of green and brown tones with more intense colors

Introducing ZURICH EVOLUTION, our latest artificial grass. You'll love it because it's very life-like, and also for its harsh, intense green colour. Looks like wet grass. Does not flatten thanks to memory blades. Our most natural-looking artificial grass with long-lasting softness and quality.

## **Benefits**

Introducing ZURICH EVOLUTION, our latest artificial grass. You'll love it because it's very life-like, and also for its harsh, intense green colour. Looks like wet grass. Does not flatten thanks to memory blades. Our most natural-looking artificial grass with long-lasting softness and quality.