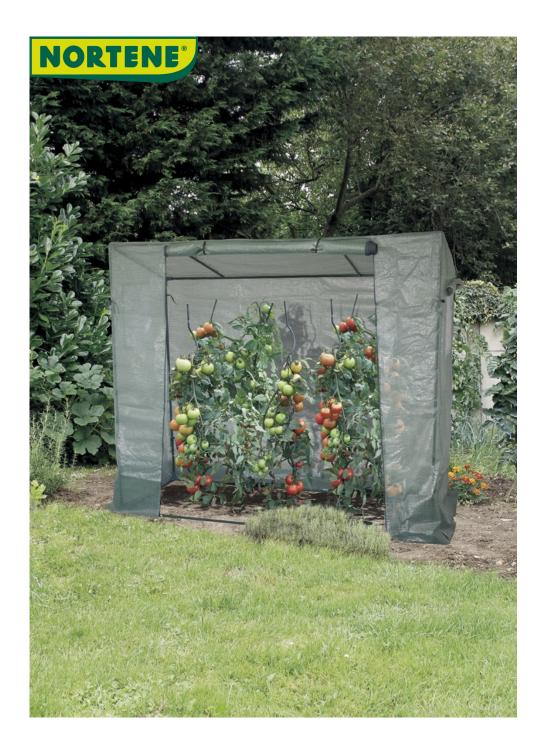

## TOMATILLO Greenhouse for tomatoes

Easy to assemble, the Tomatillo greenhouse was designed and created for growing vegetables requiring staking. The greenhouse is made up of a steel structure that provides strength and stability, and of a reinforced film to cover the vegetables. Position this greenhouse on top of your vegetables to ensure accelerated growth.

## **Benefits**

Suitable for crops in height. A green translucent PE reinforced film, tear resistant. An easy to handle door for ventilation and cultivation. A roof slope for rainwater drainage.

## Characteristics

Structure in green epoxy painted steel tube Ø 16 mm. 140 g / m<sup>2</sup> PE blanket with anti-UV treatment for 1 year. Closure with zip and tie. Dimensions: width 2m, depth 0.77m, height 1.69 / 1.49m.