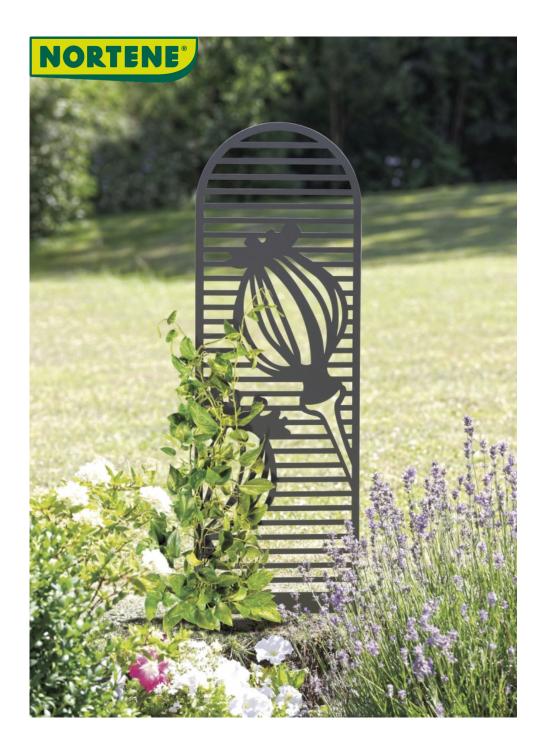

## **PUPPY TRELLIS**

A trellis to plant, full of flower fantasy!

Trellis to plant to accompany the growth of roses or other climbing plants Made of painted metal, very resistant. Easy to install and reposition.

## **Benefits**

A stylish growing medium for climbers. Trellis to be planted directly on the ground. Can also be planted in large planters. Easy installation and repositioning, for an immediate result.

## **Characteristics**

Made of metal, 0.8mm thick sheet total height 1.20 m (including base height 0.22 m) Width: 33cm Lattice thickness: 9mm Weight: 1.2kg Powder paint coating, Die-cut patterns, made by laser cutting