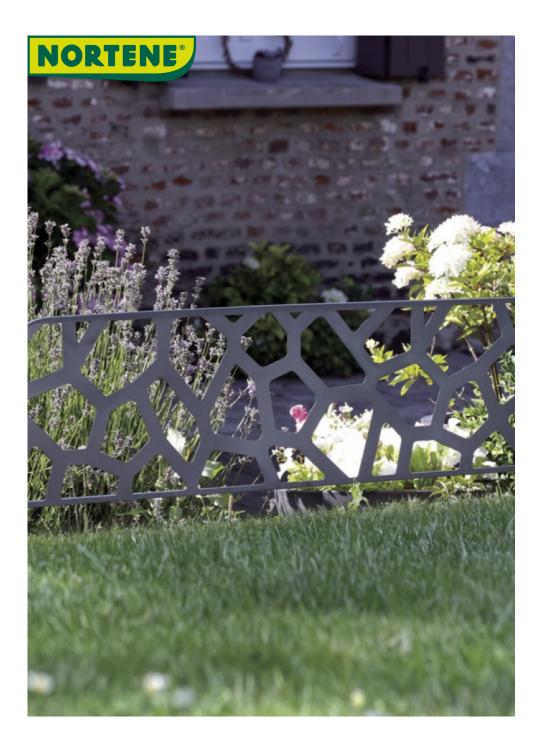

## STONE BORDER

A border, inspired by the cairn, a beautiful interweaving of stones surmounted on top of each other

Border to plant to delimit a flower bed or a path Made of painted metal, very resistant manufacturing. Easy to install and reposition.

## **Benefits**

To delineate the contours of a garden with style, to highlight a flowerbed, opt for this stylized epoxy metal border Plant directly in the ground. Easy installation and repositioning, and immediate result.

## **Characteristics**

Made of metal, 0.8mm thick sheet total height 0.40 m (including base height 0.14 m) Width: 40cm thickness: 9mm Weight: 0.9kg Powder paint coating, Die-cut patterns, made by laser cutting