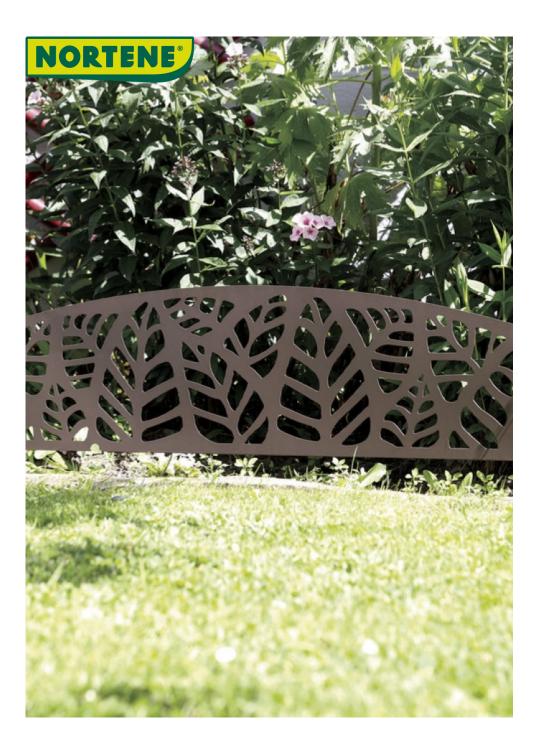

## ATHEA BORDER

## A border with decorative big leaves

Border to plant to delimit a flower bed or a path Made of painted metal, very resistant manufacturing. Easy to install and reposition.

## **Benefits**

To delineate the contours of a garden with style, to highlight a flowerbed, opt for this stylized epoxy metal border Plant directly in the ground. Easy installation and repositioning, and immediate result.

## **Characteristics**

Made of metal, 0.8mm thick sheet total height 0.40 m (including base height 0.14 m) Width: 40cm thickness: 9mm Weight: 1kg Powder paint coating, Die-cut patterns, made by laser cutting.