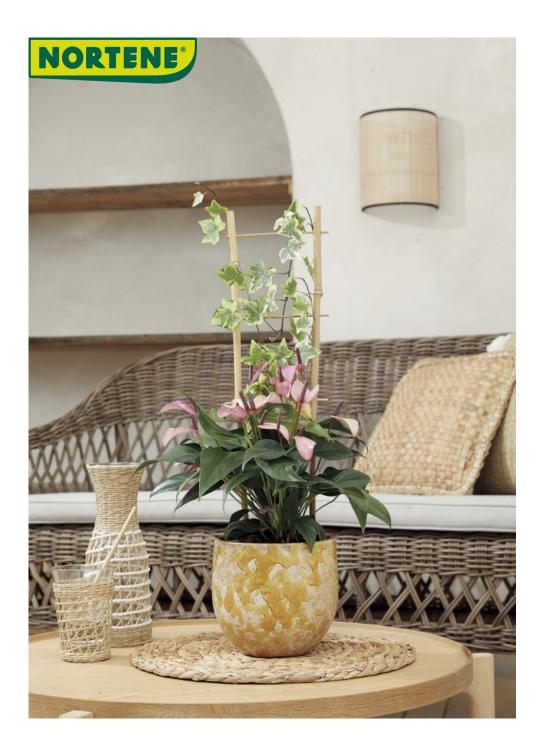

## **ECHELLE BAMBOO**

## Bamboo ladder stake

In a constant concern to develop eco-responsible solutions, Nortene presents its ladder stakes made of natural bamboo. These staking supports thus make it possible to combine business with pleasure since their use gives a rustic and natural touch to your garden while representing a help for the planet.

## **Characteristics**

To be used as a support for climbing plants in pots or to put on the wall. To prick directly into the ground.

Made of bamboo rods. 100% natural. Without treatment.

Ref. Diameter Size. Color
2019975
2019976
2019977
2019978