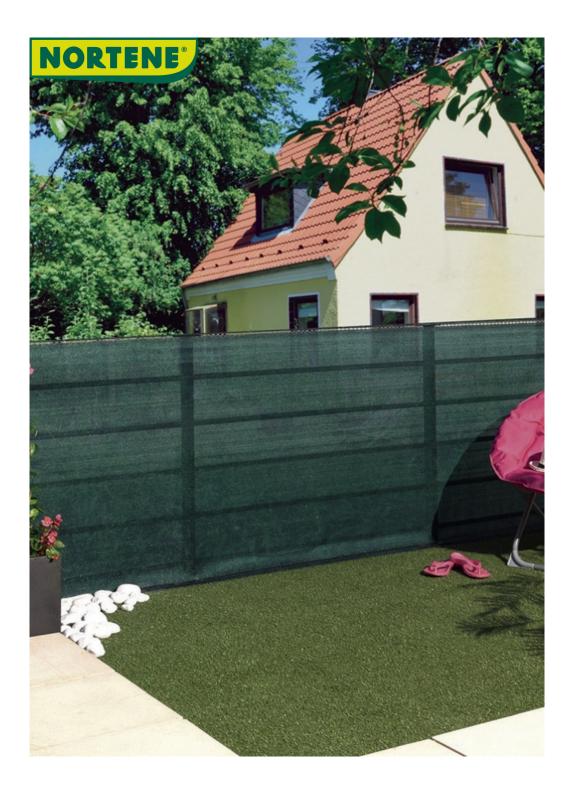

## TOTALTEX PLUS green

## Woven screen

Do you wish to have an intimate and quiet garden by hiding it? Totaltex woven mesh is an excellent solution with a good value for price ratio. With 95% concealment and an installation now much easier thanks to the system of woven grommets placed in the trims. 2 colors to choose from: green and brown. Wide variety of measures.

## **Benefits**

Easy to install thanks to the fixatex placed every 50 cm. It does not need maintenance. 100% privacy, guaranteed for 6 years, its installation is made easier thanks to the buttonholes at the top and bottom, several fixing methods are thus possible: Tensofil + Filmas + Fixatex, Fixcane or Fixing cord... 3 colors available: green, dark grey. Very large choice of sizes.