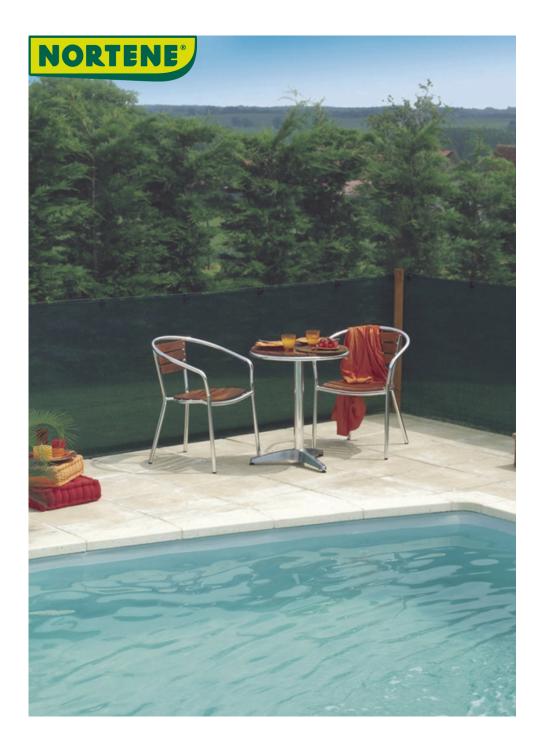

## Woven screen

Are you looking for privacy and comfort in your garden? Nortene has your solution: The Extranet woven sightscreen. This sightscreen is discreet and easily fixed by means of the fixing clips Fixatex. Enjoy your garden without worrying about the neighbors.