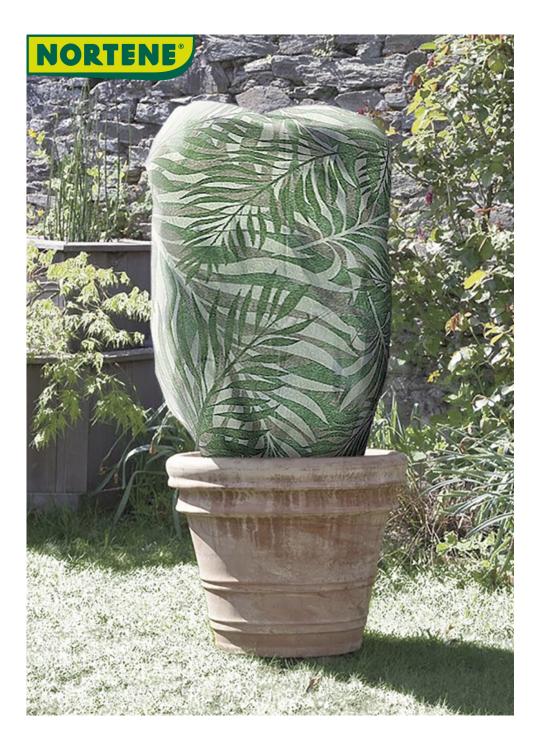

## **HIVERSAC DECO**

## Printed winter covers

This wintering cover is ideal for protecting your plants from cold and wind, whether in pots or in the ground. Its patterned design, inspired by "jungle", recalls nature thanks to the green and taupe colored leaves. In the middle of winter, it brings a real air of spring and a lot of life to your garden!

## **Benefits**

Protects against cold and wind. Easy to put on with closing cord. 100% recyclable.