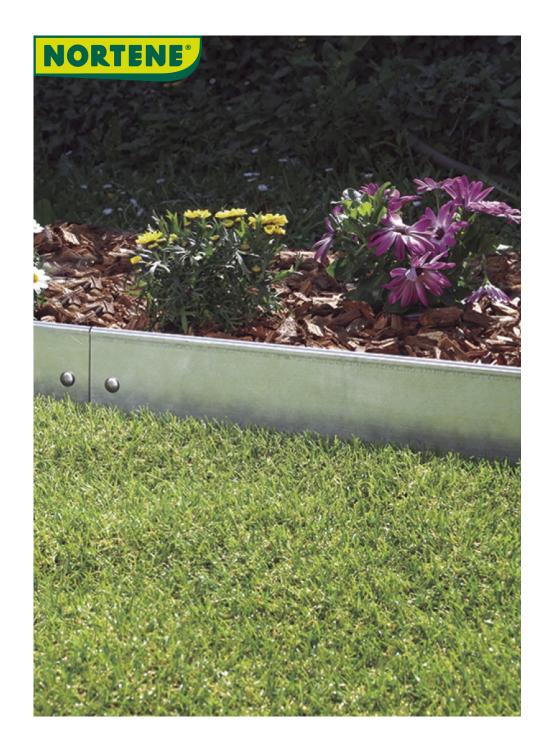

## **Benefits**

Flat metal lawn edging, designed to delimit two spaces of different nature in the garden. The upper part is curved, on the top edge for a more aesthetic quality of finishing, and to prevent from injury.

Although rigid, it can nevertheless be bent and create an angle.

A few blows of hammer are enough to plant the border correctly in the ground.

## Characteristics

Galvanized metal. Dim: 1 m x ht9cm (ht 16cm with spike), thickness 1,1mm. Weight 1,1 kg. 5 spikes, included in to the metal frame. Fixing kit included, to connect 2 edgings (flat + nut+ bolt). Color: galvanized.