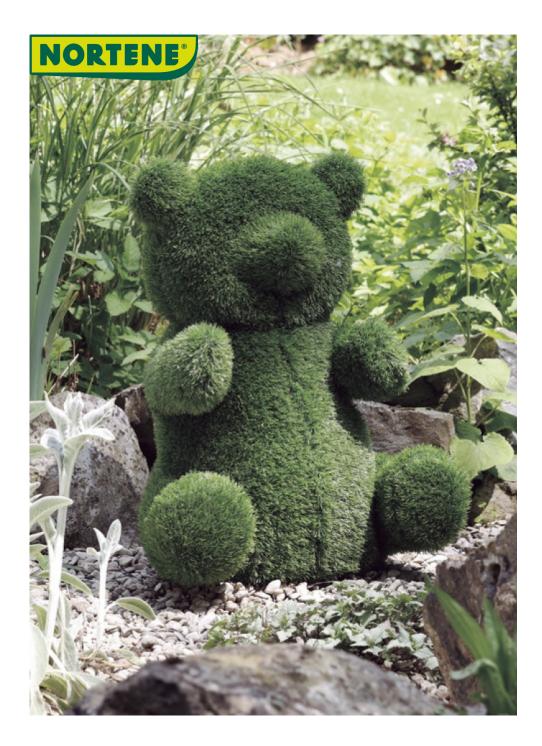

## AQUA PLUSH WINNY Garden plush in artificial turf, decorative and ingenious. Sitting bear figurine

To be installed outdoors during the good weather, near flower beds, planters or pots. Thanks to its integrated 26L water reservoir and drip system, plants and flowers will be watered with ease. Supplied with 10m of  $\emptyset$  6mm hose + 6 T-junctions + 6 drippers + 3 anchoring stakes.

## **Benefits**

What could be smarter than this attractive synthetic garden plush, to be installed outside on sunny days ! it indeed conceals a water tank !

Access to the tank is hidden at the back of its head, it stores up to 26L of water, to be filled using a hose or a watering can.

## **Characteristics**

- Polyethylen artificial grass.
- Dimensions: ht 70 x 45 x 55 cm
- Weight: 3 kg.
- Water tank: 26L.
- 10m of hose Ø 6mm + 6T connectors + 6 drippers.
- 3 fixing pegs included, as ground anchor.
- Weather and UV resistant.