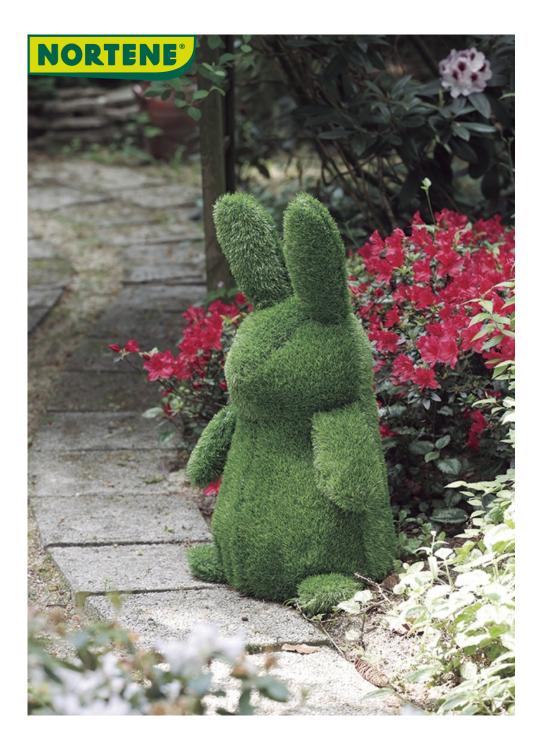

## AQUA PLUSH BUSTER

Garden plush in artificial turf, decorative and ingenious. Rabbit figure

To be installed outdoors during the good weather, near flower beds, planters, or pots. Thanks to its integrated 26L water reservoir and drip system, plants and flowers will be watered with ease. Supplied with 10m of  $\emptyset$  6mm hose + 6 T-junctions + 6 drippers + 3 stakes.

## **Benefits**

What could be smarter than this attractive synthetic garden plush, to be installed outside on sunny days! it indeed conceals a water tank!

Access to the tank is hidden at the back of its head, it stores up to 26L of water, to be filled using a hose or a watering can.

## **Characteristics**

- Polyethylen artificial grass.
- Dimensions: ht 84 x 36 x 45 cm.
- Weight: 2,4 kg.
- Water tank: 26L.
- 10m of hose Ø 6mm + 6 T connectors + 6 drippers.
- 3 fixing pegs included, as ground anchor.
- Weather and UV resistant.