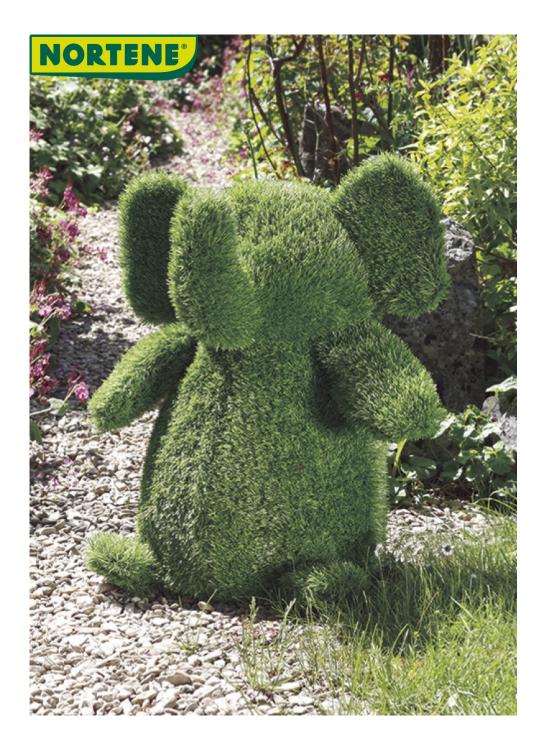

## **AQUA PLUSH JUMBO**

Garden plush in artificial turf, decorative and ingenious. Sitting elephant figurine

To be installed outdoors during the good weather, near flower beds, planters or pots. Thanks to its integrated 26L water reservoir and drip system, plants and flowers will be watered with ease. Supplied with 10m of  $\emptyset$  6mm hose + 6 T-junctions + 6 drippers + 3 anchoring stakes.

## **Benefits**

What could be smarter than this attractive synthetic garden plush, to be installed outside on sunny days! it indeed conceals a water tank!

Access to the tank is hidden at the back of its head, it stores up to 26L of water, to be filled using a hose or a watering can.

## **Characteristics**

- Polyethylen artificial grass.
- Dimensions: ht 60 x 36 x 45 cm.
- Weight: 2,4 kg.
- Water tank: 26L.
- 10m of hose Ø 6mm + 6 T connectors + 6 drippers.
- 3 fixing pegs included, as ground anchor.
- Weather and UV resistant.