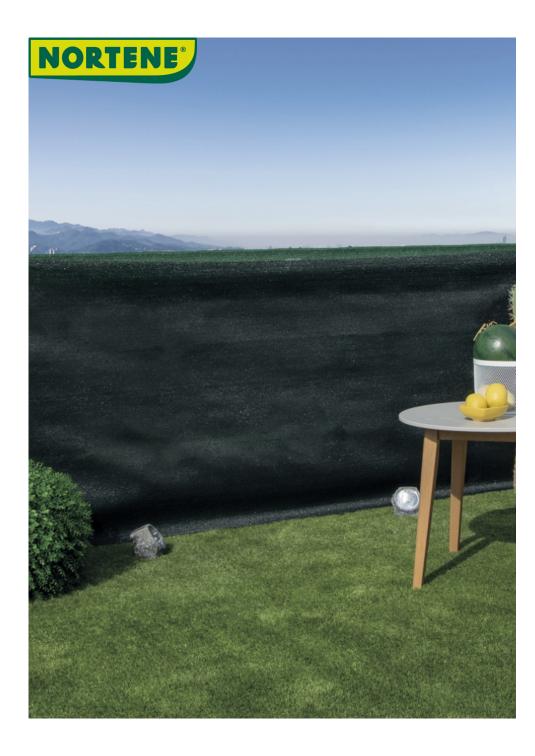

## Shade mesh 120g/m2

Do you wish to have an intimate and quiet garden by hiding it? Recynet woven mesh is an excellent solution with a good value for price ratio. With 95% concealment and an installation now much easier thanks to the system of woven grommets placed in the trims. 2 colors to choose from: green and brown. Wide variety of measures.

## **Benefits**

Easy to install thanks to the fixatex placed every 50 cm. It does not need maintenance.

## **Characteristics**

Made of HDPE. Weight: 120 g / m². With anti-UV treatment. INSTALLATION TIP: Recommended installation accessories according to height: 1.00m - 4 pcs. 1.50m - 5 pcs. 2.00m- 6 pcs. Repeat fixing accessories every 45 cm in length. For windy areas reduce the distance to strengthen the installation. It is recommended to fix the sightscreen to a stake, post or to a rigid support like balcony railing or rigid mesh.