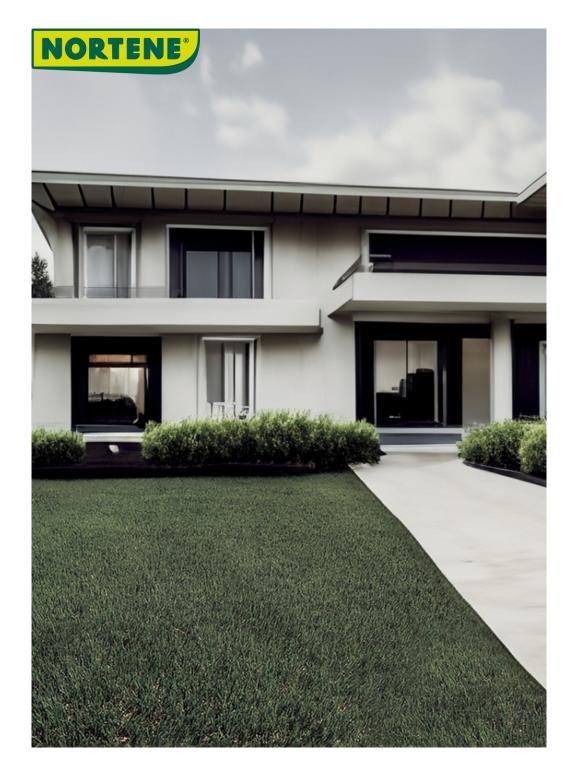

## GREEN ZURICH EVOLUTION 40mm

Natural-looking artificial grass with memory blades

Introducing ZURICH EVOLUTION, our latest artificial grass. You'll love it because it's very life-like, and also for its harsh, intense green colour. Long-lasting softness, resistance and quality.

## **Benefits**

Not needs to watering, cutting, fertilising or any other maintenance, saving your time and money over the long term. A green surface in all seasons. UV resistance guarantees a lasting colour. No weeds, and the blades do not flatten. A natural effect thanks to four shades of green and brown. Entirely child-, dog- and wallet-friendly. And you don't need to worry about moles, either. Chlorine resistant. New-generation mat does not crack, resists ground friction. Very flexible.