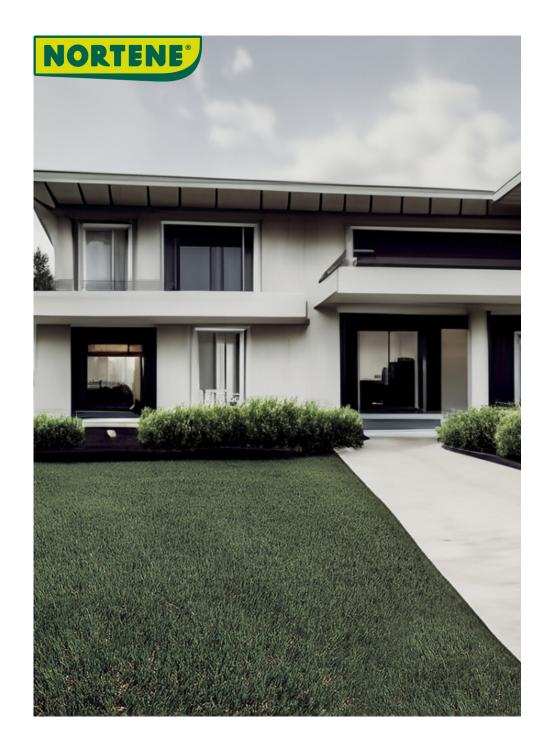

## GREEN ZURICH EVOLUTION 40mm

Natural-looking artificial grass with memory blades

Introducing ZURICH EVOLUTION, our latest artificial grass. You'll love it because it's very life-like, and also for its harsh, intense green colour. Long-lasting softness, resistance and quality.

## **Benefits**

Not needs to watering, cutting, fertilising or any other maintenance, saving your time and money over the long term. A green surface in all seasons. UV resistance guarantees a lasting colour. No weeds, and the blades do not flatten. A natural effect thanks to four shades of green and brown. Entirely child-, dog- and wallet-friendly. And you don't need to worry about moles, either. Chlorine resistant. New-generation mat does not crack, resists ground friction. Very flexible.