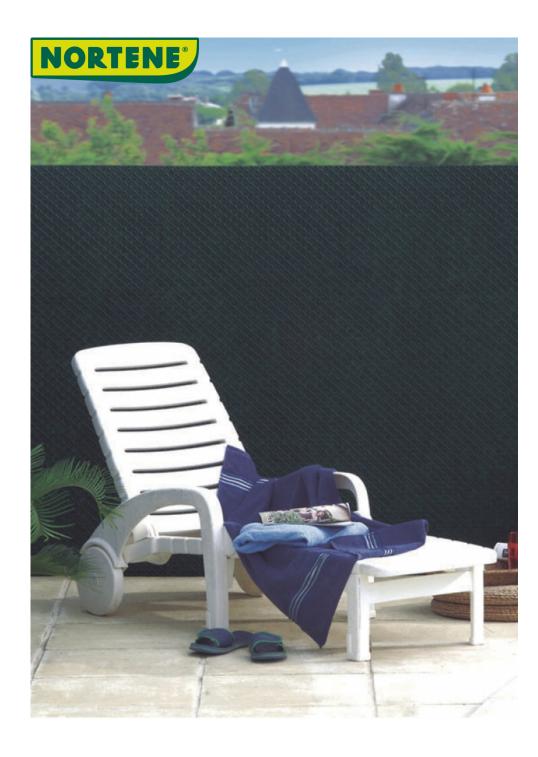

## **TANDEM**

## Synthetic privacy screen

The combination of a plastic mesh and a Polypropylene geotextile felt makes this Tandem fence a 100% blackout product and perfectly resistant to wind and bad weather. Green in color, the Tandem product is available in different sizes so that it can be integrated into your terrace or balcony.

## **Benefits**

HDPE plastic mesh coupled with PP geotextile

100% blackout effect and fence use (rigid mesh)

A free mesh headband at the top and bottom allows simplified attachment to the tension wire

## Characteristics

100% privacy.

Mesh + Spunlace felt 70 g flame bonded, grammage 550 g/m², thickness 2 mm Ties supplied (50) for 3 and 5 m lengths Color Green

4 year warranty

INSTALLATION TIP: Recommended installation accessories according to height: 1.00m - 4 pcs. 1.50m - 5 pcs. 2.00m- 6 pcs. Repeat fixing accessories every 30 cm in length. For windy areas reduce the distance to strengthen the installation. It is recommended to fix the sightscreen to a stake, post or to a rigid support like balcony railing or rigid mesh.