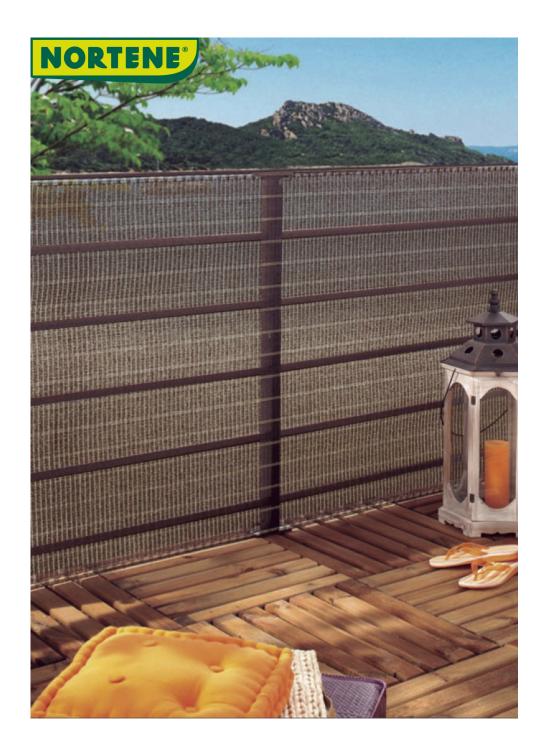

## **HAVANA**

## Woven, decorative privacy screen

With brass eyelets and buttonholes for easy installation.

## **Benefits**

The Havana privacy screen, in addition to ensuring its main role of hiding from outside view, is also a decorative element of your terrace or balcony. Of a casual chic type, Havana perfectly reproduces the slats of natural reeds and can blend completely into your outdoor environment.

## **Characteristics**

Made of HDPE. Weight: 185gsm. 85% privacy Fastening button Brass eyelets on

Fastening buttonholes at the top and bottom. Brass eyelets on both sides.

Run-proof, anti-UV treated.

4 year warranty.

Colors available: Beige / Chocolate Brown.

INSTALLATION TIP: Place 1 Snugger in each eyelet + 1 flange every 30 cm (height and width) For windy areas reduce the distance to strengthen the installation. It is recommended to fix the sightscreen to a stake, post or to a rigid support like balcony railing or rigid mesh.