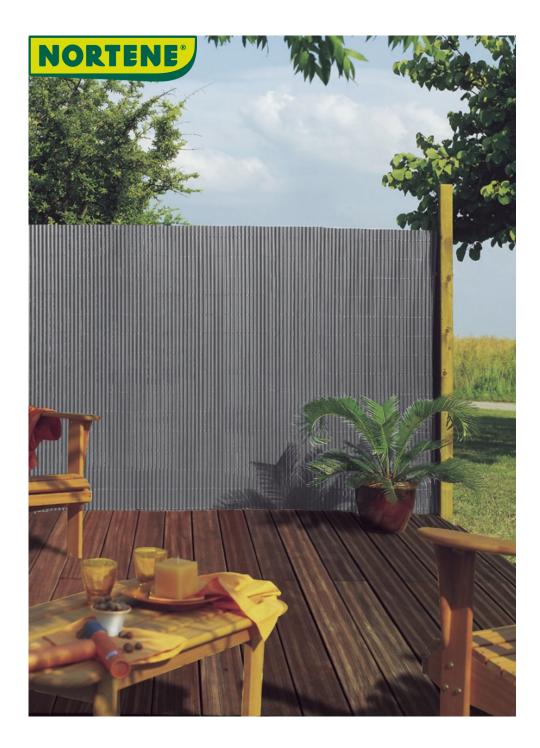

## PLASTICANE Simple face

## Characteristics

INSTALLATION TIP: Recommended installation accessories FIXCANE according to height: 1.00m - 4 pcs. 1.50m - 5 pcs. 2.00m - 6 pcs. Repeat fixing accessories every 30 cm in length. For windy areas reduce the distance to strengthen the installation. It is recommended to fix the sightscreen to a stake, post or to a rigid support like balcony railing or rigid mesh.