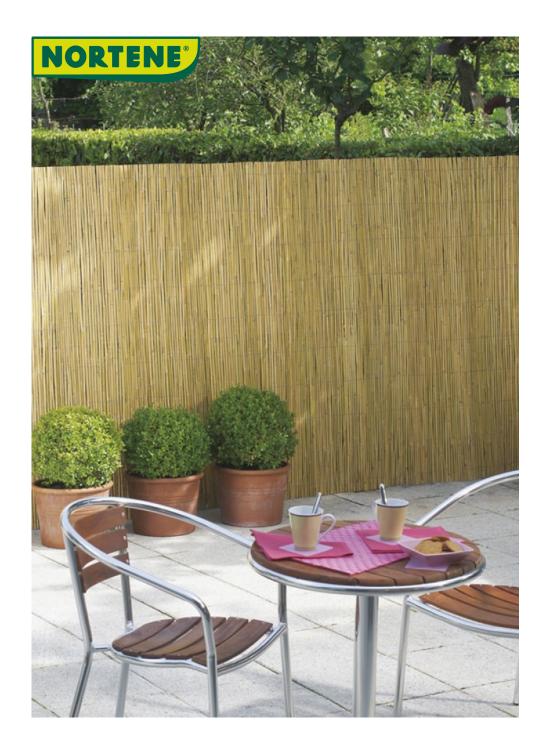

## **NATURCANE**

## Split reed fence, fine stems

Bamboo stems woven with galvanized wire.

## **Characteristics**

Half reeds, width of the canes: about 7-10 mm Density: 600gsm Assembly by black galvanized wire Ø 0.9 mm Wire every 15 cm in height INSTALLATION TIP Recommended installation accessories according to height: 1.00m - 4 pcs. 1.50m - 5 pcs. 2.00m - 6 pcs. Repeat fixing element every 30cm in length. For windy areas reduce the distance to strengthen the installation. It is recommended to fix the sightscreen to a stake, post or to a rigid support like balcony railing or rigid mesh.