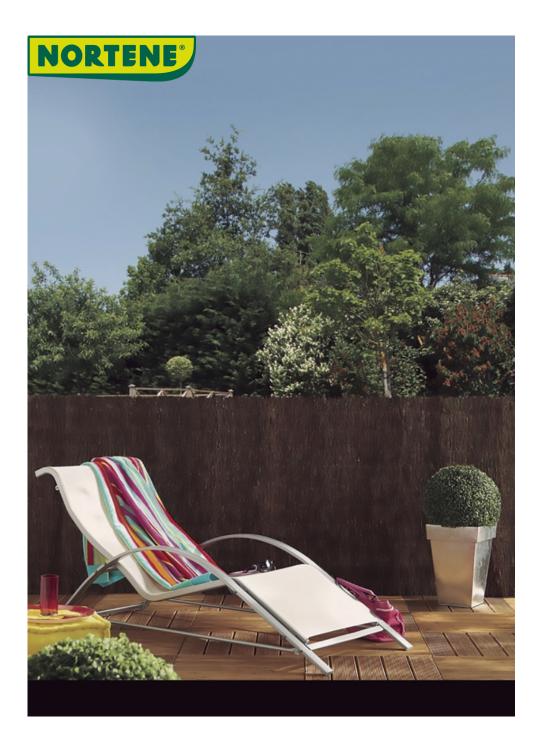

## **TRIOBRUC**

## Heather + non-woven fabric + heather

Its special composition and structure provide not only 100 % screening, but also the decorative effects of a natural product. Ideal for converting your garden, terrace or balcony into an intimate environment. Made with natural heather and nonwoven fabric.