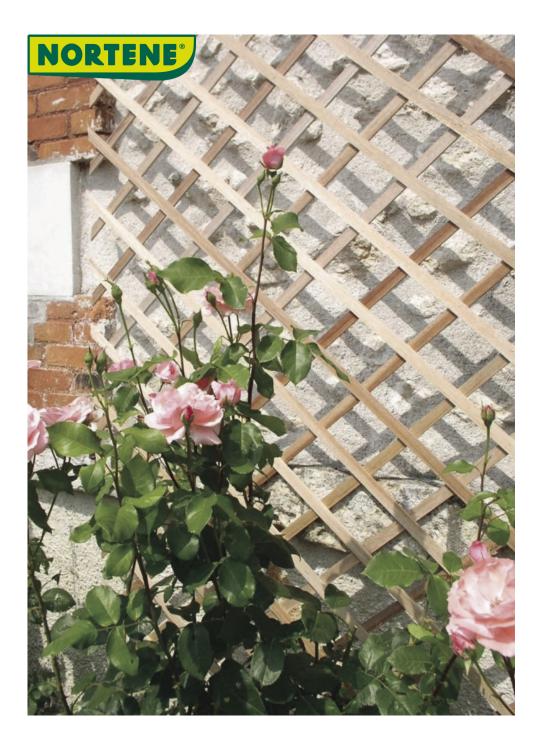

## Extendable wooden trellis, to decorate a wall or trellis plants

For this Trelliwood wood lattice, there are several options available. Made of coniferous wood, it will wear out over time, acquiring a very aesthetic aged color. You can customize it by painting it the color you want. Trelliwood: an expandable and customizable support.

## **Benefits**

Extendable lattice to be fixed on a wall to decorate or support trellis plants. Over time, the color becomes duller, acquiring a very aesthetic aged patina. It can be stained or varnished to protect it from moisture.