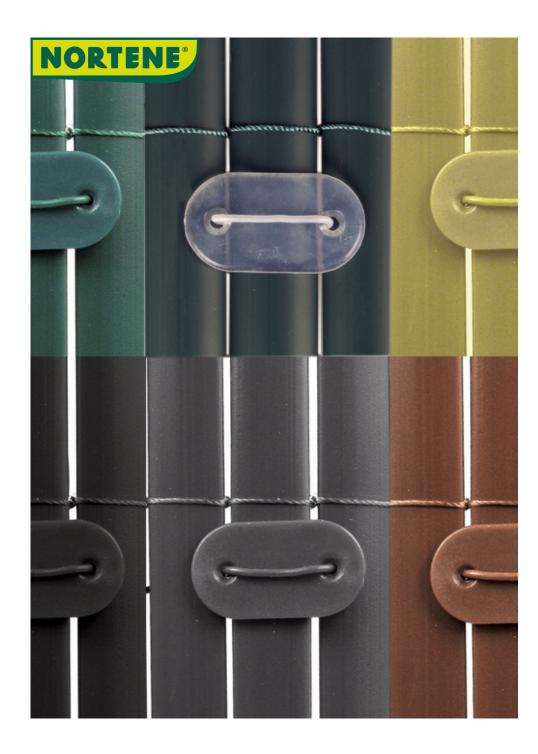

## Fastening system

When assembling a sightscreen, fixing accessories are essential so that the installation is resistant to wind and other weather conditions. Fixcane is the ideal solution to fix plastic fences and rigid meshes, placed every 30 cm.

## Characteristics

PE plate with 2 perforations. 3.4 cm wide x 1.9 cm high, thickness 1.8 mm. Transparent plastic-coated wire tie, Ø 1.3 mm, length 15 cm. Transparent color. Sold in bags of 26 units.

|     | Ref.    | Size. | Packaging (units/box) | Color     |
|-----|---------|-------|-----------------------|-----------|
| NEW | 2018786 |       | 26 ties               | $\otimes$ |
|     | 147152  |       | 26 ties               | 0         |
|     | 147150  |       | 26 ties               | •         |
|     | 2012164 |       | 26 ties               | •         |
|     | 2012165 |       | 26 ties               | •         |
|     | 2005832 |       | 26 ties               | •         |