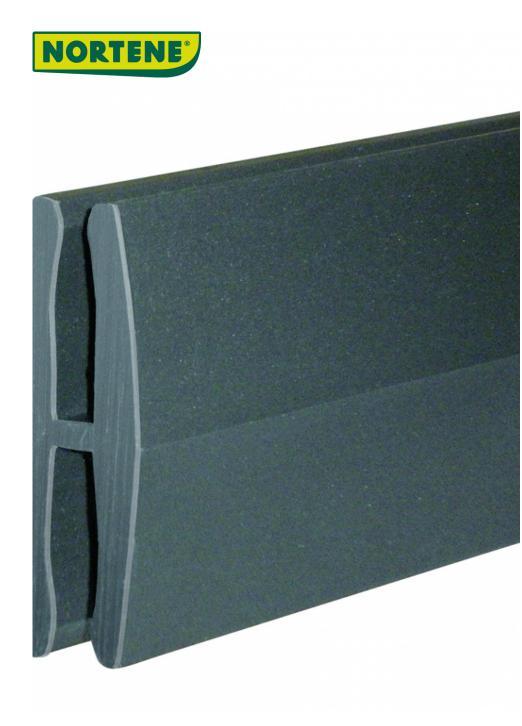

## **PROFIL H** H shaped accessories to be positioned between panels and posts

Profile H is a profile to install the panels in a vertical position. You will only have to slide the panels into the spaces provided in the "H" profile. Once assembled, this Mosaic, Privat or Classic panel can also be decorated with climbing plants.

## **Benefits**

Accessories for the installation of our MOSAÏC, PRIVAT and CLASSIC panels together with ALUPOST (post), PERFIX (square) and BASFIX (base). Does not require any tools. It can be cut to fit all spaces and needs. Only suitable for vertical installations. With anti UV treatment.