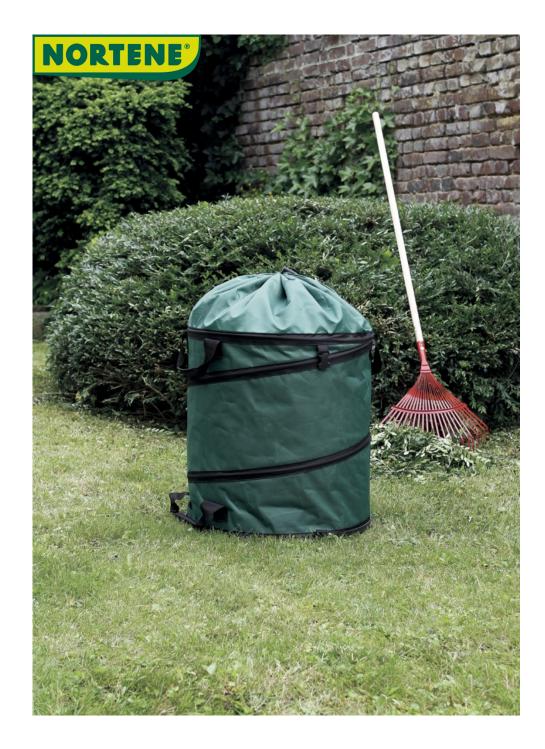

## POP UP MAX Pop up bag with a rigid bottom

The Pop up max is a bag with a rigid base for waste with a new closure on the top for easy carrying of garden waste. The rigid base allows the whole bag to be strengthened and to be able to pull it along the ground with no risk of tearing the seams.

## **Benefits**

POP UP bag with rigid base and new closure on the top. Very easy to open and to tidy away. Carrying waste guaranteed 100% clean. The rigid base allows you to pull the bag without damaging it (provided it is reasonable).

## Characteristics

Dacron canvas 300 g/m<sup>2</sup>. Green / green 381C colour. 2 strengthened handles + 1 base. Available in 2 new sizes, 100 and 175 litres.

| Ref.    | Size.         | Color | Capacity (L) |
|---------|---------------|-------|--------------|
| 2014532 | 0,49 x 0,52 m | •     | 100 L        |
| 2014533 | 0,56 x 0,71 m | •     | 175 L        |