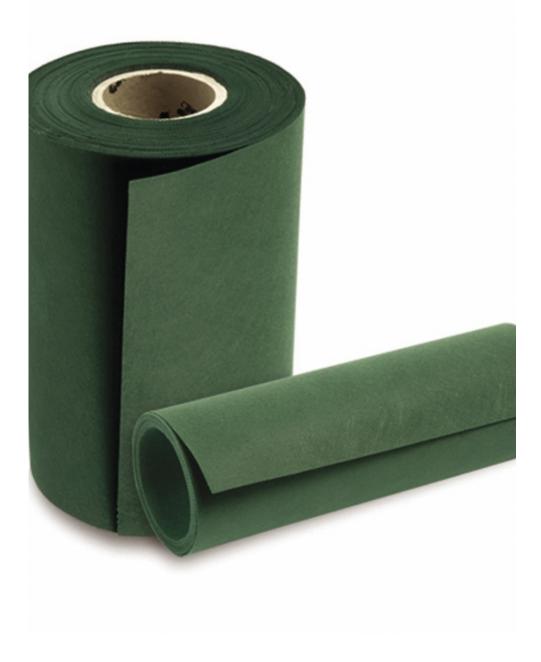

# Connector strip for joining pieces of artificial grass

When installing your artificial grass you can choose between 3 joining systems: with double-sided tape, with adhesive tape, or with glue. If you opt for the last option you will need BAND, an overlapping band that will serve as a surface to later add the glue.

#### **Benefits**

- 100% polypropylene non-woven fabric with waterproof support layer. - Very easy to use.

### Characteristics

- Available in measures of 10 and 50 meters long. - Green color

|    | Ref.    | Size.      | Color |
|----|---------|------------|-------|
| EW | 2019596 | 0,3 x 10 m | •     |