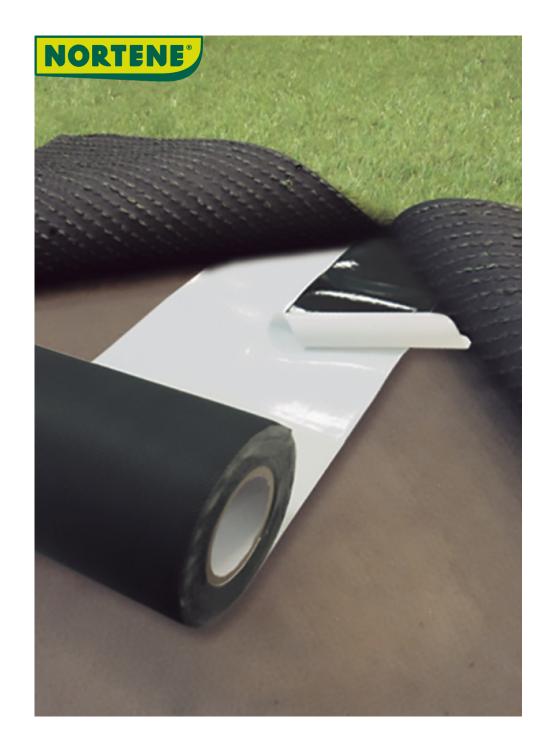

## **TAPEFIX** Self-adhesive tape for quick attachment of artificial grass rolls

We recommend this product to you if you are looking for a really quick and easy solution for joining artificial grass rolls.

## Benefits

- Tapefix is an innovative and simple solution for creating artificial turf.

- The self-adhesive tape fits between the artificial turf rolls that are fitted together to ensure they are installed properly.

## Characteristics

- Material: PP
- Size: 0.15 x 20 m
- Color: green
- Can be cut with scissors.
- One side of the tape is self-adhesive.

- When installing, it is worth placing it in place and only then peeling off the white protective part.