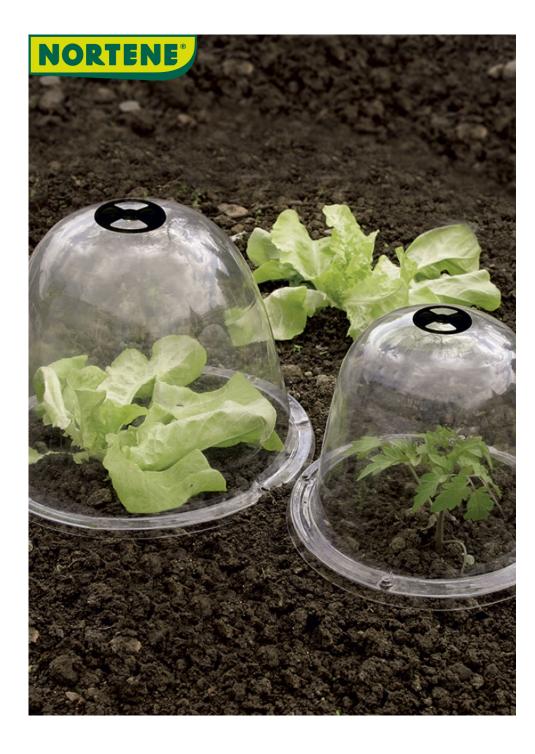

## BELL

## Aerated garden cloche

If you want to ensure normal growth for your vegetables, disease-free and without adding chemicals, the forcing Bell Cloche will be the key. It allows you both to improve growing conditions and overwinter your plants. Thanks to the transparency of the cloche, the plant benefits from the sun's rays.

## **Benefits**

Its height and its air volume can be used to protect and to force the plants over a longer period. Good anchorage thanks to the securing pegs included for the large size. Adjustable ventilation on top in order to promote heat exchanges and avoid overheating.

## **Characteristics**

Thermoformed PVC. Top ventilation. Steel securing pegs included for the large size. Sold in pack of 3 items.

| Ref.    | Size.   | Color     |
|---------|---------|-----------|
| 5011935 | ø 25 cm | $\otimes$ |